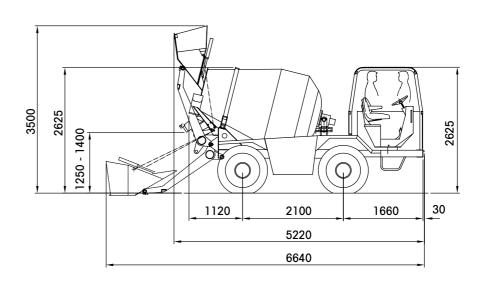

TANKS: Water: 2 x 275 liters. Diesel: 100 liters. Hydraulic oil: 70 liters.

CHASSIS: Steel profile specially engineered for off-road operations.

WEIGHT: In running order Kg. 5300 equally distributed on both axles.