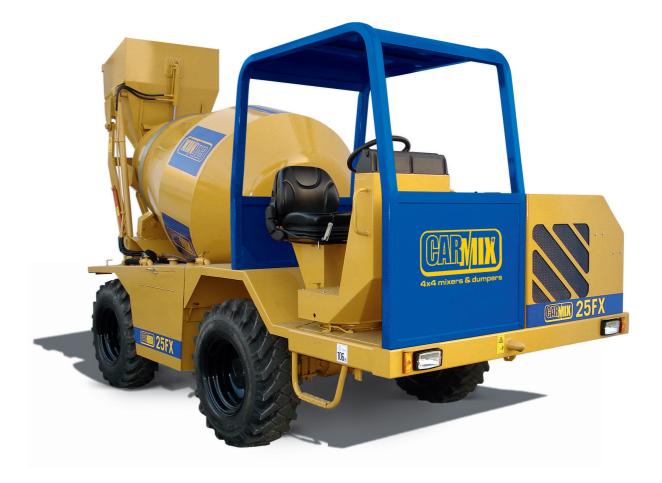

## CARMIX 25FX

MIXING UNIT: Drum capacity 3.450 liters. Concrete output: 2,5 m³ per batch. EN 206-1 SLUMP S1 class, yield no vibrated. Double mixing screws, cover for emergency unloading. Mixing and discharging speed indipendent from r.p.m. of diesel engine. Discharging by reversing drum.

ENGINE: Perkins 1104D-44T Turbo-Diesel Tier 3, water-cooled, 4 cylinders Tier 3. Power KW 62,5 (84 HP) set at 2200 rpm.

TRANSMISSION: Hydrostatic Bosch-Rexroth. Heavy duty differential axles with planetary reducers. Front axle swinging and steering. Rear axle steering.

AXLES: Comer with oil bath disc brakes and planetary reducers.

SPEED: Working speed from 0 to 10 km/h, road transfer from 0 to 24 km/h. Electric servo control.

DRIVING SEAT: ROPS-FOPS (UNI 11023) canopy. Reversible seat with automatic inversion of hydraulic steering circuit.

HYDRAULIC SYSTEM: 3 indipendent circuits. 2 variable outlet pumps for hydrostatic transmission and drum rotation. 1 pump for services. Inlet and outlet filter. Heat exchanger water/oil-air type.

LOADING SHOVEL SELF ARTICULATED: Effective capacity per load 400 liters, complete with hydraulic opening gate.

CHUTE: Slewing and hydraulically tilting. 2 extra chutes included.

WATER SYSTEM: Self-contained. Hydraulic driven water pump, water meter, washing outlet.

GRADIENT: Fully loaded 30%.

BRAKES: Oil bath disc brakes inside differential axles.
Twin indipendent circuits. Negative hydraulic parking